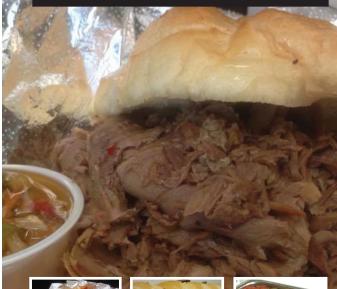

### BBQ PULLED PORK

| Sandwich                                                | \$5. | 99     |
|---------------------------------------------------------|------|--------|
| Large Sandwich                                          | \$9. | .99    |
| • on a sub bun                                          |      |        |
| By the pound                                            | \$1  | 1.99   |
| HOT DOGS                                                |      |        |
| <sup>1</sup> / <sub>4</sub> LB. Hebrew National Hot Dog | \$2  | .99    |
| Chicago Style                                           | \$3. | 49     |
| Regular Hot Dogs (all beef)                             | \$1. | 99     |
| Chicago style \$2.79 • w/chees                          | е    | \$2.49 |
| GRILLED SANDWICHES                                      | \$6. | 99     |
| Italian Grilled Cheese • BLT • Ham & Ch                 | ees  | е      |
| CUBANO                                                  | \$1  | 0.99   |
| Pulled pork, ham, swiss cheese, pickles<br>on a sub bun | , m  | ustard |
| RUEBEN                                                  | \$9  | .99    |
| LETTUCE WRAP                                            | \$5  | .99    |
| with guacamole, onion, cucumbers and                    | spi  | nach   |
|                                                         |      |        |