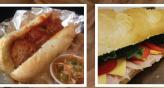

# Saudwiches

### BBQ PULLED PORK

| Sandwich                                                | \$5. | 99     |
|---------------------------------------------------------|------|--------|
| Large Sandwich                                          | \$9. | .99    |
| • on a sub bun                                          |      |        |
| By the pound                                            | \$1  | 1.99   |
| HOT DOGS                                                |      |        |
| <sup>1</sup> / <sub>4</sub> LB. Hebrew National Hot Dog | \$2  | .99    |
| Chicago Style                                           | \$3. | 49     |
| Regular Hot Dogs (all beef)                             | \$1. | 99     |
| Chicago style \$2.79 • w/chees                          | е    | \$2.49 |
| GRILLED SANDWICHES                                      | \$6. | 99     |
| Italian Grilled Cheese • BLT • Ham & Ch                 | ees  | е      |
| CUBANO                                                  | \$1  | 0.99   |
| Pulled pork, ham, swiss cheese, pickles<br>on a sub bun | , m  | ustard |
| RUEBEN                                                  | \$9  | .99    |
| LETTUCE WRAP                                            | \$5  | .99    |
| with guacamole, onion, cucumbers and                    | spi  | nach   |
|                                                         |      |        |